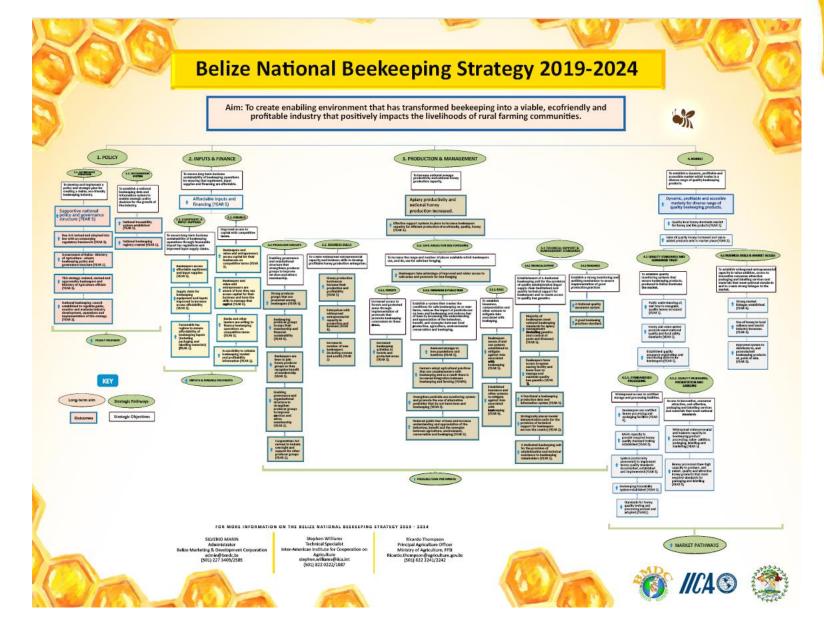

## **Honey Industry 2022**

**Total Beekeepers -205** Apiaries – 245 Hives-3,123 Prod-132,000 LB

The plan identifies issues, along the beekeeping value chain, that need to be addressed under four main components:

- (i) Policy
- (ii) Inputs and Finance;
- (iii) Production
- (iv) Market.

**Adapt to Climate Change** 

Kinef- *Hibiscus cannabinus* 

Madre Cacao- Gliricidia sepium