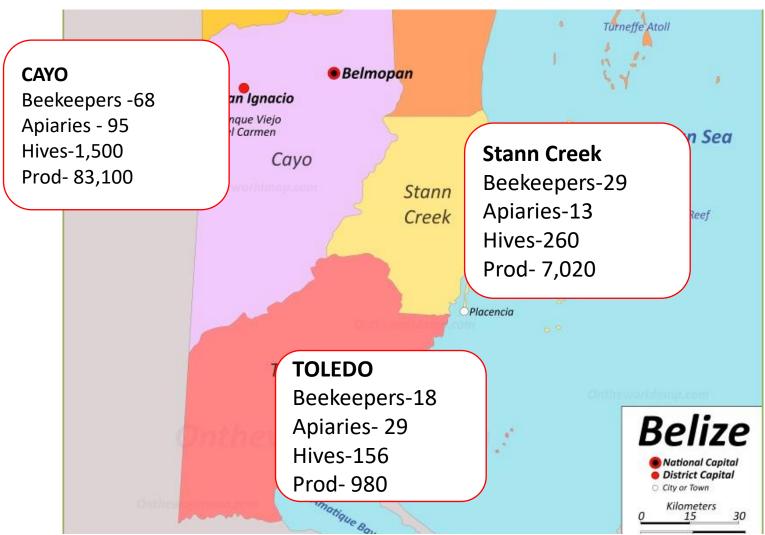

### Total

Beekeepers -205 Apiaries – 245 Hives-3,123 Prod- 132,000 LB

## **Honey Industry 2022**

**Total Beekeepers -205** Apiaries – 245 Hives-3,123 Prod-132,000 LB

The plan identifies issues, along the beekeeping value chain, that need to be addressed under four main components: