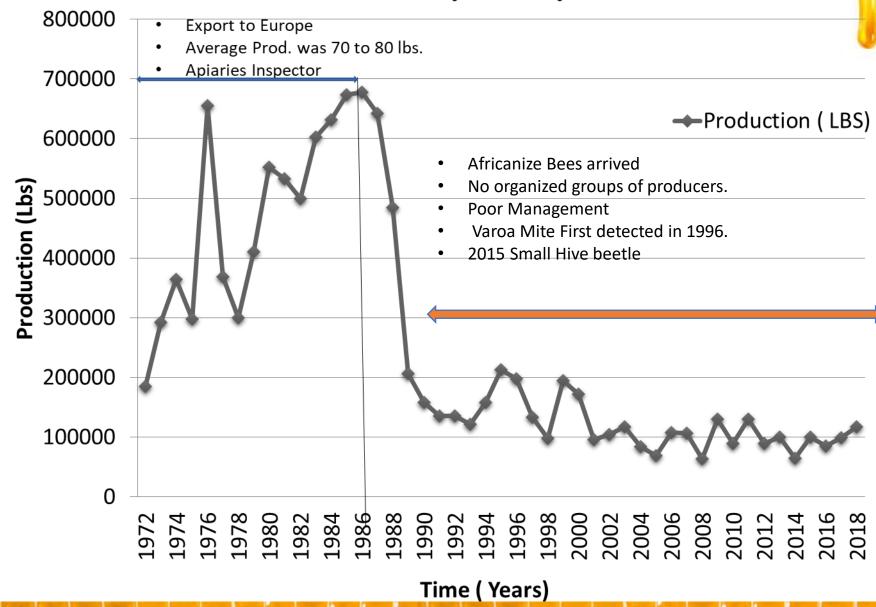

### **Honey Industry 2022**

### Total

Beekeepers -205 Apiaries – 245 Hives-3,123 Prod- 132,000 LB

## **Honey Industry 2022**

**Total Beekeepers -205** Apiaries – 245 Hives-3,123 Prod-132,000 LB

The plan identifies issues, along the beekeeping value chain, that need to be addressed under four main components: