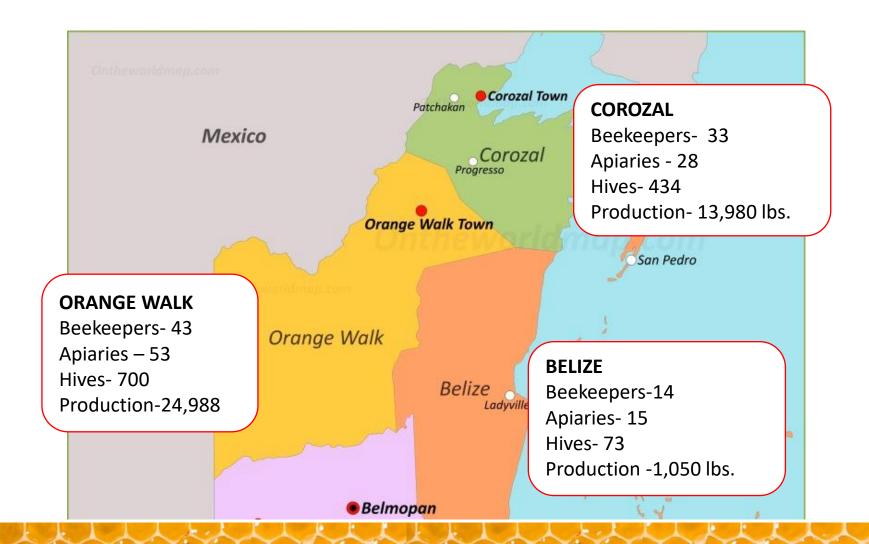

### **Honey Industry 2022**

### Total

Beekeepers -205 Apiaries – 245 Hives-3,123 Prod- 132,000 LB

## **Honey Industry 2022**

**Total Beekeepers -205** Apiaries – 245 Hives-3,123 Prod-132,000 LB

The plan identifies issues, along the beekeeping value chain, that need to be addressed under four main components: